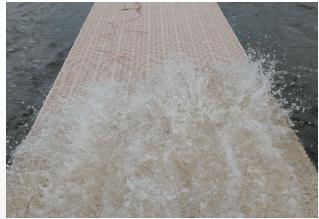

# **PLUS SERIES**

- Available in 3ft, 4ft and 5ft
- High impact material exceeds competition
- ADA compliant with a non-slip surface
- Light penetration surface is the best choice for marine and other environmentally sensitive areas
- Withstands storm surges
- Minimizes wave and wind forces