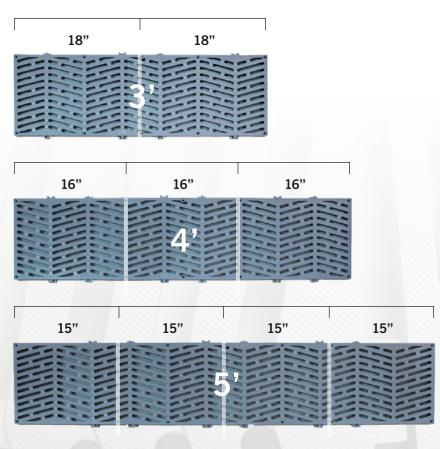

# **PLUS SERIES**

- Available in 3ft, 4ft and 5ft
- High impact material exceeds competition
- ADA compliant with a non-slip surface
- Light penetration surface is the best choice for marine and other environmentally sensitive areas
- Withstands storm surges
- Minimizes wave and wind forces

# **SPECIFICATIONS** AND MEASUREMENTS

| Base material | 100% virgin polypropylene |             |              |
|---------------|---------------------------|-------------|--------------|
| Thickness     | 1.2" For all sizes        |             |              |
| Sizes*        | 3' x 1'                   | 4' x 1'     | 5' x 1'      |
| Weights       | 3' - 4.5 LBS              | 4' -6.0 LBS | 5' - 7.5 LBS |
|               |                           |             |              |